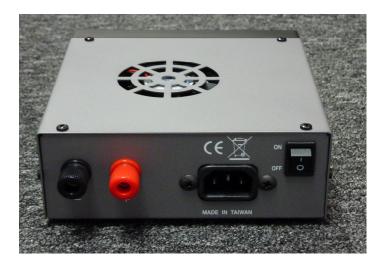

**Technical Specification** 

DC output connection

Dimension (mm)

Weight (KG)

Model

Rear Panel View ▶

- ♦ DC Voltage & Load Ampere Display Panel.
- ♦ DC Voltage Output
  Adjustable 0-24VDC &
  Knob at center set at 13.8VDC
- Green Led lit-up for POWER ON indication.
- Red Led lit-up Warning Indication and AUTO Shut-down for Over-Load Protection.

CSM-825Z

**Screw type Terminal** 

D165 x W150 x H55

Approximately 1.5 KG