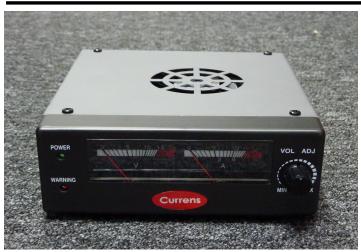

## Currens Switching Power Supply. CSM-800 series

- ▲ Front Panel View
- ♦ AC Voltage Input AC90~125 or AC200~240V.
- ♦ Separate Plug-In Power Cord: Type IEC320 Inlet.
- Main ON/OFF switch for Power Supply
- Electronic sensor controlled Auto ON/OFF for cooling fan.

**Technical Specification** 

DC output connection

Dimension (mm)

Weight (KG)

Model

Rear Panel View ▶

- ♦ DC Voltage & Load Ampere Display Panel.
- ♦ DC Voltage Output
  Adjustable 0-24VDC &
  Knob at center set at 13.8VDC
- Green Led lit-up for POWER ON indication.
- Red Led lit-up Warning Indication and AUTO Shut-down for Over-Load Protection.